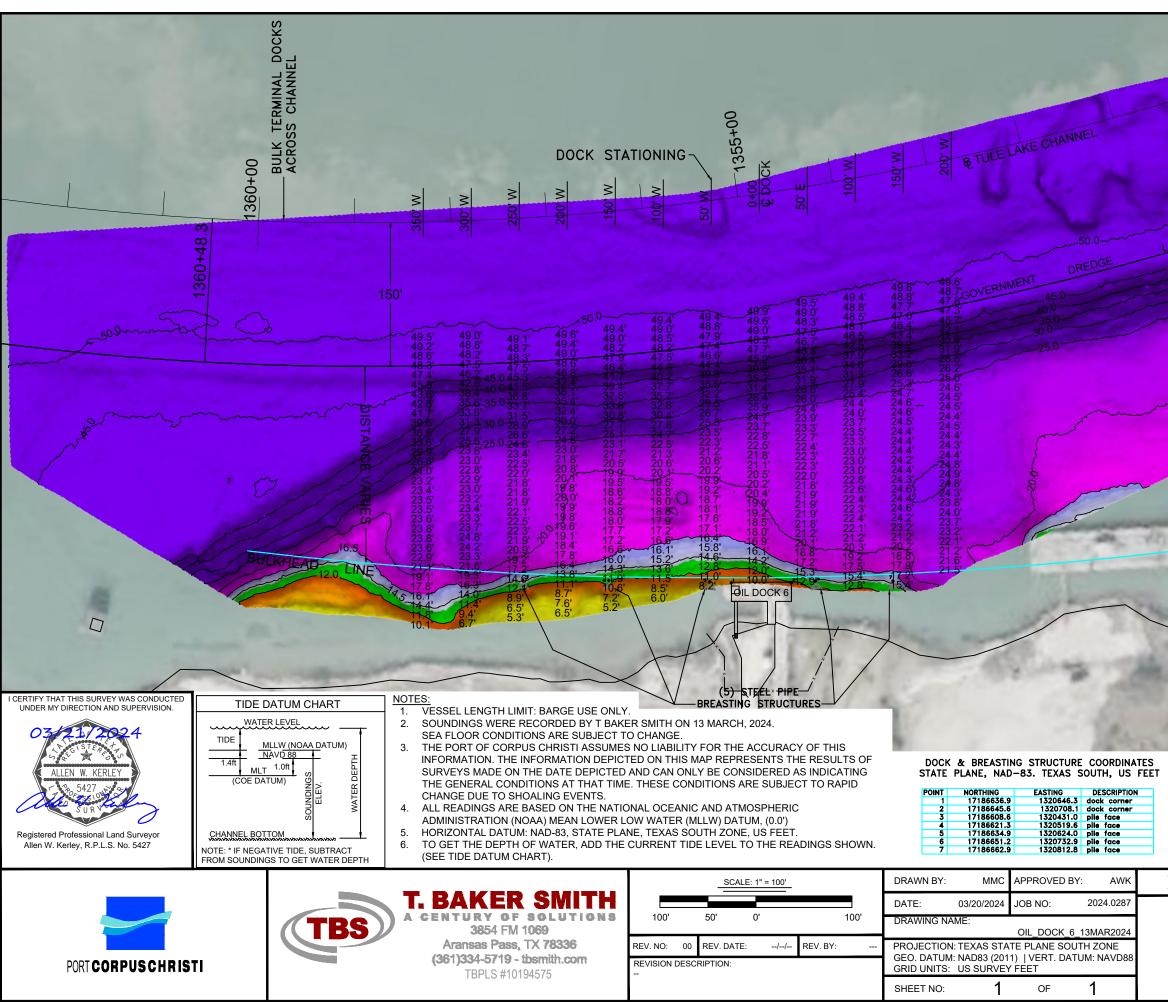

| 1320+00                                                                                                 |                                                                                                                                                                                         |
|---------------------------------------------------------------------------------------------------------|-----------------------------------------------------------------------------------------------------------------------------------------------------------------------------------------|
| 1.61+84ET                                                                                               |                                                                                                                                                                                         |
| LINE                                                                                                    |                                                                                                                                                                                         |
|                                                                                                         |                                                                                                                                                                                         |
|                                                                                                         | SOUNDINGS<br>ELEVATION<br>(MLLW)                                                                                                                                                        |
|                                                                                                         | 5.50 - 5.99<br>6.00 - 6.49<br>6.50 - 6.99<br>7.00 - 7.49<br>7.50 - 7.99<br>8.00 - 8.49<br>8.50 - 8.99<br>9.00 - 9.49<br>9.50 - 9.99<br>10.00 - 10.49                                    |
|                                                                                                         | 10.50 - 10.99<br>11.00 - 11.49<br>11.50 - 11.99<br>12.00 - 12.49<br>12.50 - 12.99<br>13.00 - 13.49<br>13.50 - 13.99<br>14.00 - 14.49<br>14.50 - 14.99<br>15.00 - 15.49<br>15.50 - 15.99 |
|                                                                                                         | 16.00 - 16.49<br>16.50 - 16.99<br>17.00 - 17.49<br>17.50 - 17.99<br>18.00 - 18.49<br>18.50 - 18.99<br>19.50 - 19.99<br>20.00 - 20.49<br>20.50 - 20.49                                   |
| PORT OF CORPUS CHRISTI AU                                                                               | 21.00 - 21.49<br>21.50 - 21.99<br>22.00 - 22.49<br>THORITY                                                                                                                              |
| OIL DOCK 6<br>SOUNDINGS<br>AN EXHIBIT OF A<br>BATHYMETRIC SURVEY<br>LOCATED IN<br>CORPUS CHRISTLITEY AS |                                                                                                                                                                                         |

CORPUS CHRISTI, TEXAS