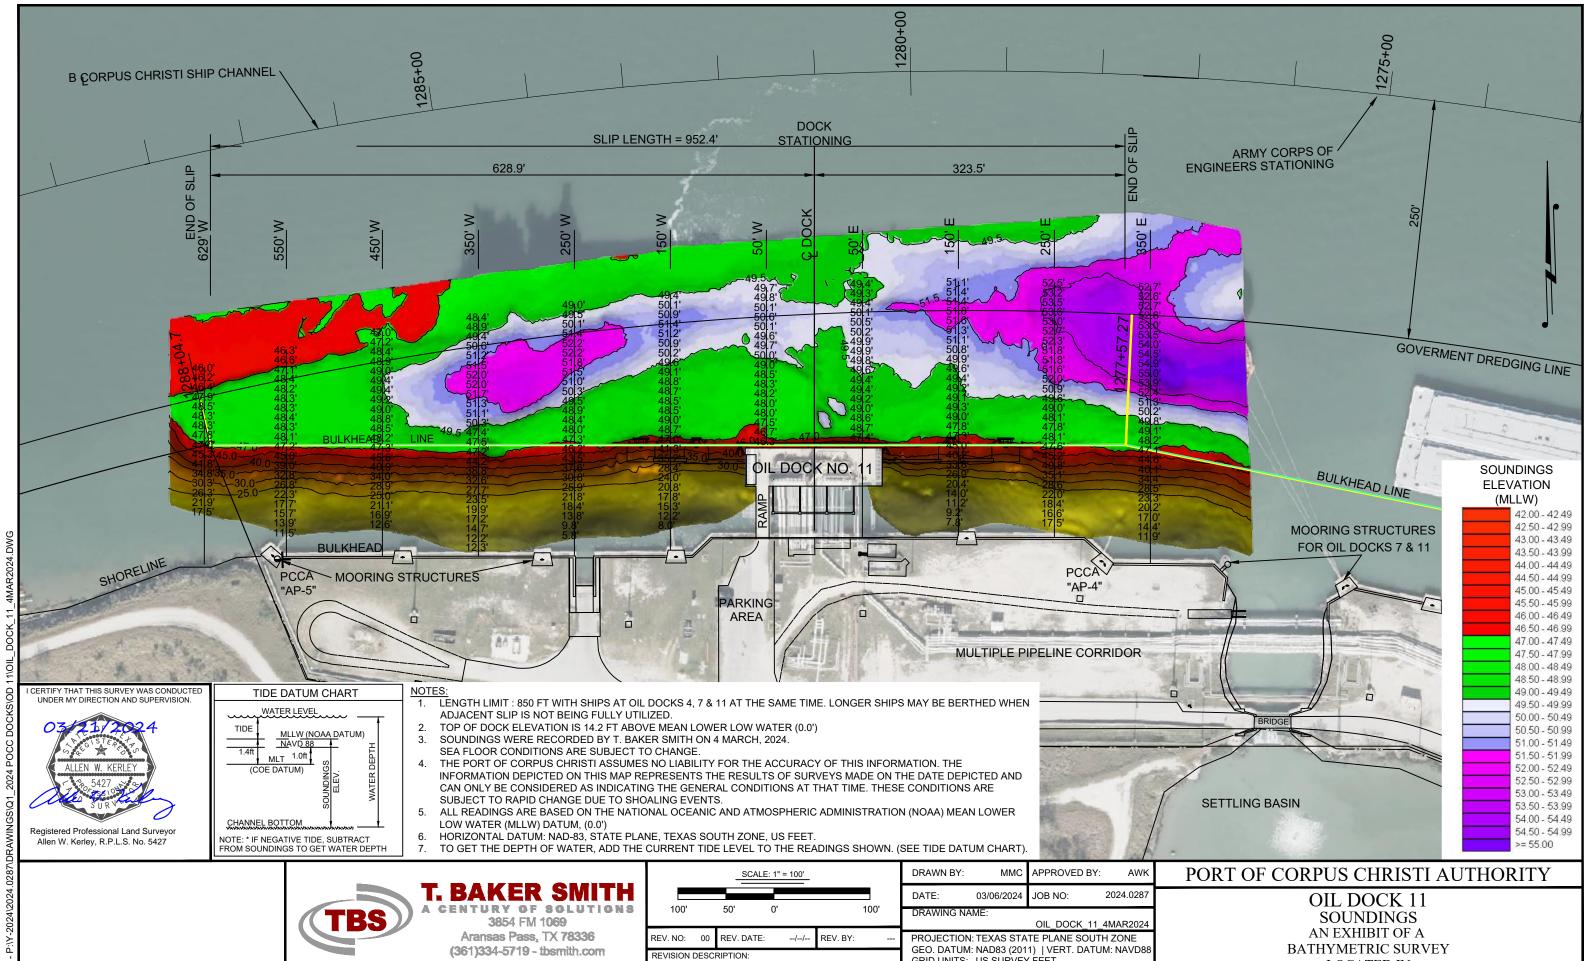

TBPLS #10194575

|                       |                 |            |   |    |                                    |          |          |                                                                              | C. CHEST ST. CHEST | CHARLEST THE RESIDENCE THE |  |
|-----------------------|-----------------|------------|---|----|------------------------------------|----------|----------|------------------------------------------------------------------------------|--------------------|----------------------------|--|
| SCALE: 1" = 100'      |                 |            |   |    |                                    |          | DRAWN BY | Y: MMC                                                                       | APPROVED B         | Y: AWK                     |  |
| 1001