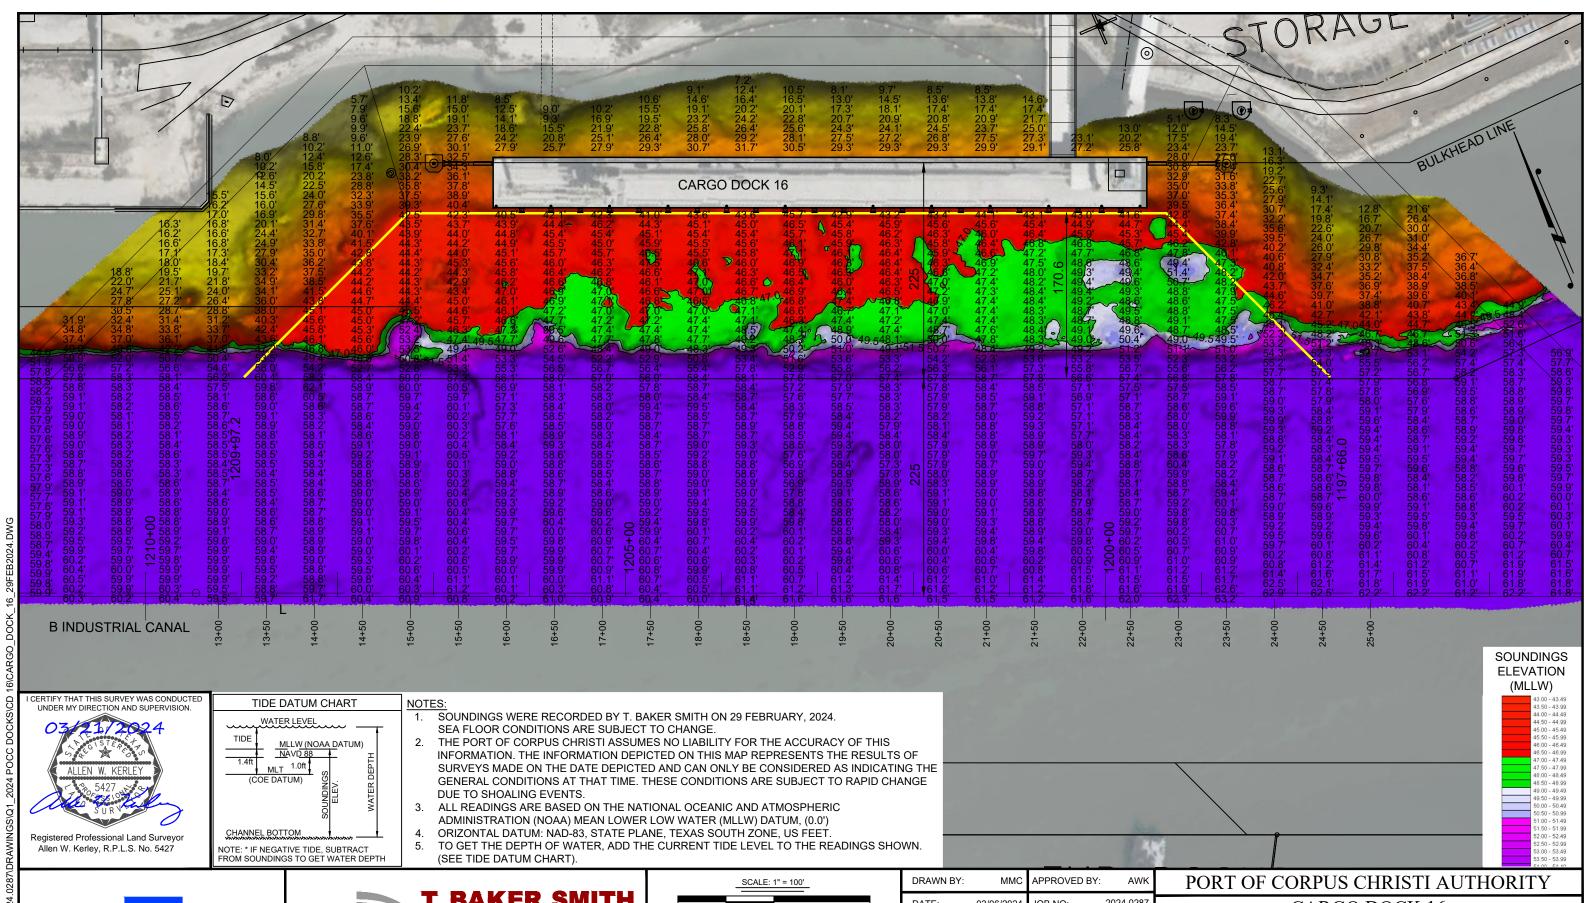

## T. BAKER SMITH

A CENTURY OF SOLUTIONS 3854 FM 1069 Aransas Pass, TX 78336 (361)334-5719 - tbsmith.com TBPLS #10194575

|                       | SCALE: 1" = 100' |      |       |    |    |          |      |  |                          |
|-----------------------|------------------|------|-------|----|----|----------|------|--|--------------------------|
|                       |                  |      |       |    |    |          |      |  | DATE:                    |
| 100'                  |                  | 50'  |       | 0' |    |          | 100' |  | DRAWING N                |
| REV. NO:              | 00               | REV. | DATE: |    | // | REV. BY: |      |  | PROJECTION               |
| REVISION DESCRIPTION: |                  |      |       |    |    |          |      |  | GEO. DATUN<br>GRID UNITS |
|                       |                  |      |       |    |    |          |      |  | SHEET NO:                |

|   | DRAWN BY:                                                                                                          | MMC        | APPROVED | BY: AWK   |  |  |  |  |  |  |
|---|--------------------------------------------------------------------------------------------------------------------|------------|----------|-----------|--|--|--|--|--|--|
|   | DATE:                                                                                                              | 03/06/2024 | JOB NO:  | 2024.0287 |  |  |  |  |  |  |
|   | DRAWING NAME:<br>CARGO_DOCK_16_29FEB2024                                                                           |            |          |           |  |  |  |  |  |  |
| - | PROJECTION: TEXAS STATE PLANE SOUTH ZONE GEO. DATUM: NAD83 (2011)   VERT. DATUM: NAVD88 GRID UNITS: US SURVEY FEET |            |          |           |  |  |  |  |  |  |

OF

CARGO DOCK 16 SOUNDINGS AN EXHIBIT OF A **BATHYMETRIC SURVEY** LOCATED IN CORPUS CHRISTI, TEXAS