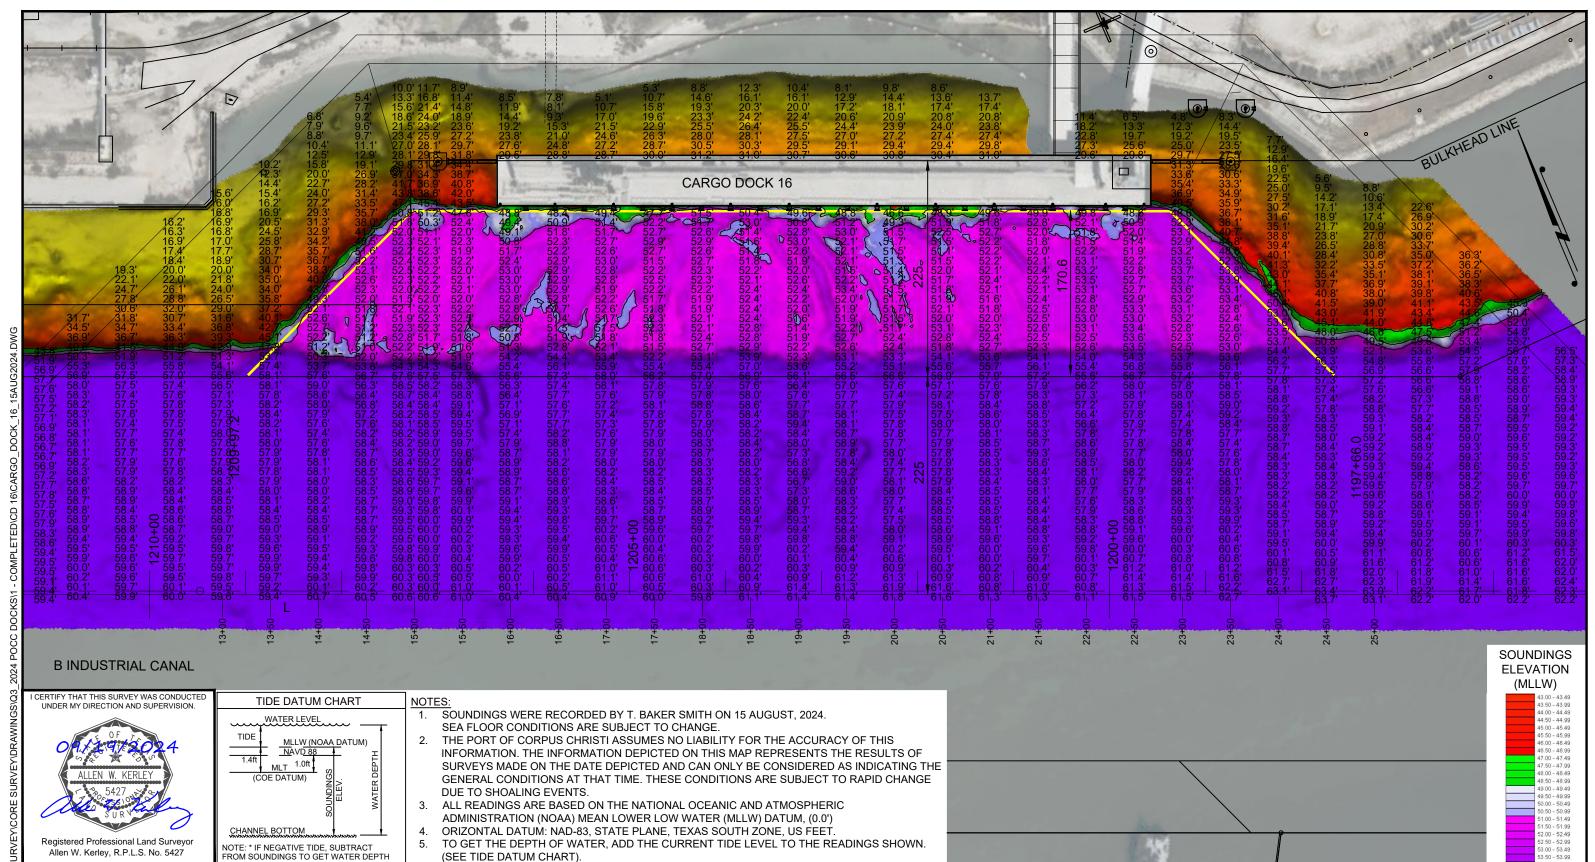

## PORT OF CORPUS CHRISTI AUTHORITY

CARGO DOCK 16 SOUNDINGS AN EXHIBIT OF A **BATHYMETRIC SURVEY** LOCATED IN CORPUS CHRISTI, TEXAS